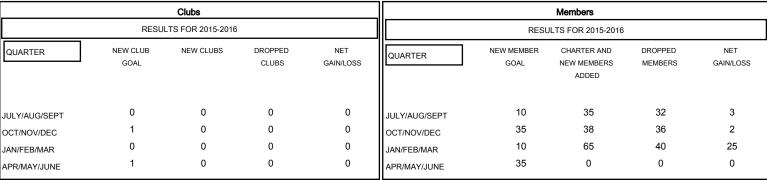

| DROPPED CLUBS: 0  DROPPED MEMBERS |               | 34 CLUBS OF 49 ADDED 1 OR MORE NEW MEMBERS | GENDER DISTRIBUTION           MALE         1,287 (77.53%)           FEMALE         373 (22.47%) |            |
|-----------------------------------|---------------|--------------------------------------------|-------------------------------------------------------------------------------------------------|------------|
| DECEASED  CLUB CANCELLED  OTHER   | 14<br>0<br>94 | CLICK HERE FOR HEALTH ASSESSMENT DATA      | FAMILY UNIT MEMBERS HEAD OF HOUSEHOLD                                                           | 357<br>173 |
| TOTAL                             | 108           |                                            | NON-HEAD OF HOUSEHOLD                                                                           | 184        |