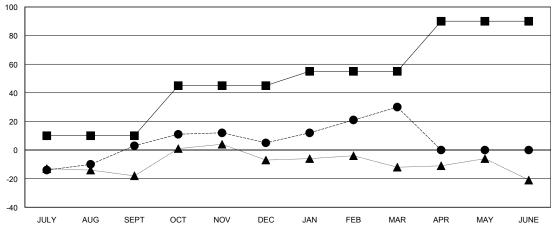

## GOALS AND ACTUAL NEW CLUBS CUMULATIVE

| - CURR  | ENT YEAR GOALS FOR NEW |
|---------|------------------------|
| MEMBERS |                        |

- CURRENT YEAR ACTUAL MEMBERS

- ▲ - LAST YEAR ACTUAL MEMBERS